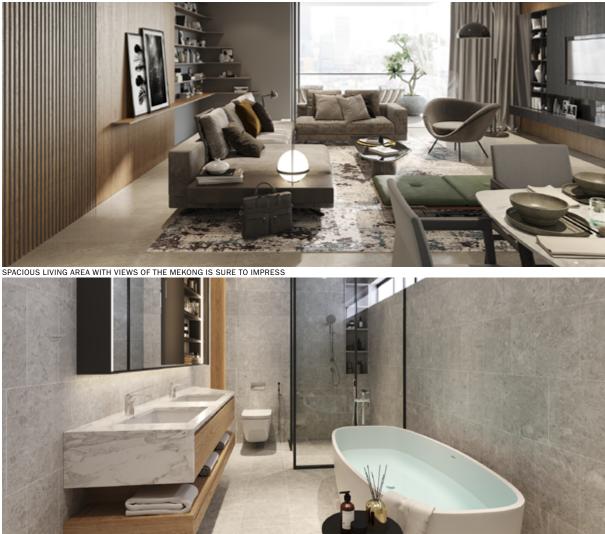

# EVERYTHING YOU NEED, AND MORE 262 SQM (Net)

With triple exposure (north, east, and south), a massive living room and dining area with large terrace, outstanding dry and wet kitchen space, this home is just perfect for families and tenants with an active social life, needing extra space to host private parties and events.

### **EQUIPPED KITCHEN\***

- Wet and dry kitchens
- Top of the line cabinets
- Stovetop
- Oven
- Electric hood
- Wine fridge
- Dishwasher
- Microwave

\*Refrigerator not included

## AMPLE BATHROOMS

- Master bath with bathtub, and dual sinks
- Powder room
- Vanity
  - Rain shower in main bathrooms

# COMFORTS THROUGHOUT THE HOME

- 4 balconies
- Master bedroom with en suite bathrooms
- Energy-efficient AC units in living areas and bedrooms
- Parquet flooring in bedrooms, Living and Dining areas
- Beautifully tiled floors in Kitchen areas
- Ceiling fans
- Service quarter
- Large closets