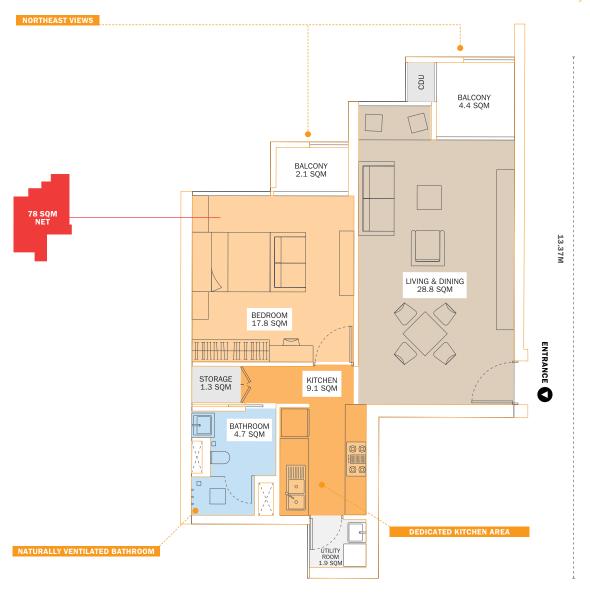

## **STAND-ALONE KITCHEN 78 SQM (NET)**

Perfect for city dwellers, young professionals or the long-term expat, this comfy one-bedroom has two balconies, and a good-sized living room with a separate kitchen, large enough to cook at home.

Net SQM Calculation Net calculation is based on the perimeter red line as indicated. Room Areas Measurements for rooms are approximate only and calculated based on expected usable space, excluding walls and extrusions. Room spaces will total less than the total NET space. Please refer to dimensions or drawings provided for the unit with the SPA.

Variance These drawings represent conceptual layout before final engineering stage and are subject to change based on regulatory or technical requirements.

8.84M

# **STAND-ALONE KITCHEN 78 SQM (NET)**

1A homes face northeast, allowing for ample sunlight while also receiving shade from Odom Tower.