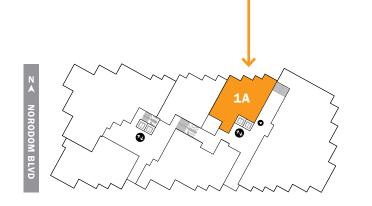

# **STAND-ALONE KITCHEN 78 SQM (NET)**

1A homes face northeast, allowing for ample sunlight while also receiving shade from Odom Tower.