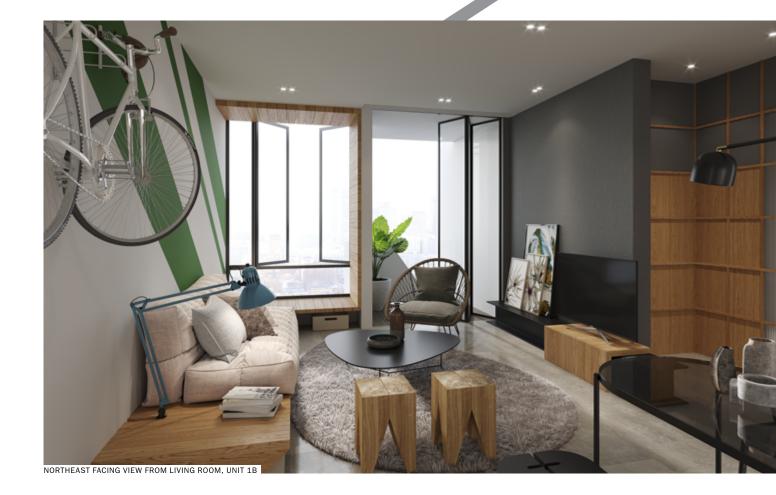

## **COMFORTS THROUGHOUT THE HOME**

- Living room balcony
- En suite bedroom balcony
- Large bay window in the living area
- Energy-efficient AC units in living areas and bedrooms
- Parquet flooring in bedrooms, Living and Dining areas
- Beautifully tiled floors in Kitchen areas
- Ceiling fans