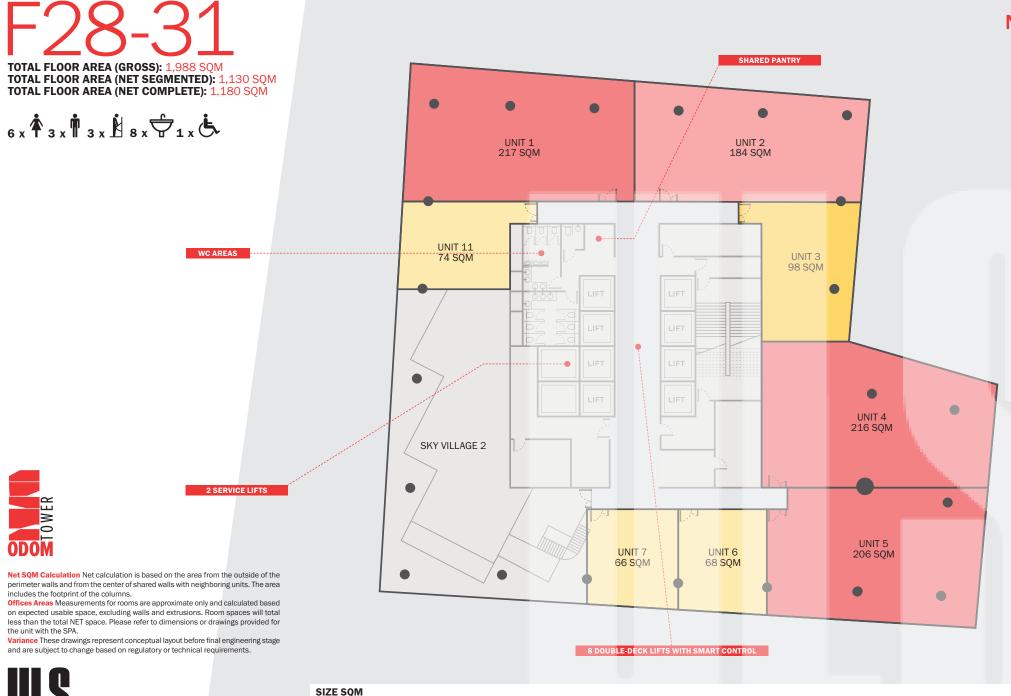

## NEAREST SKY VILLAGE: N/A

ODOM BUYERS CAN WORK WITH THE INTERIOR DESIGNER OF THEIR CHOICE TO DESIGN THE PERFECT OFFICE SOLUTION. ABOVE IS ONE OF THE LAYOUT OPTIONS PROPOSED FOR THE VERSATILE OFFICE SPACES AVAILABLE AT ODOM FOR COMPANIES OF ALL SIZES.